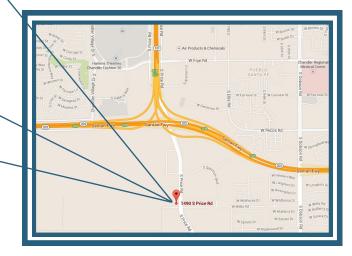

Mesa Office Address: 4115 E Valley Auto Drive, Ste 104 Mesa, AZ 85206

Chandler Office Address: 1490 S Price Road, Suite 109a Chandler, AZ 85286

Global Professional Building

## **Driving Directions to Chandler Office**

- 1. From either the 101 or the 202 Freeway, take the Price Road exit.
- 2. Head south on Price Road to Willis Road.
- 3. We are in the large office building on the northwest corner of Price Road and Willis Road.
- 4. Our office is on the ground floor in suite 109a.