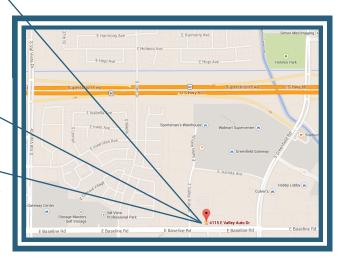

Having trouble finding us? Call 480-503-0050

**Driving Directions to Mesa Office** 

- 1. From the US 60 Freeway, take the Greenfield Road exit.
- 2. Head south on Greenfield Road and turn right on Baseline.
- 3. Take a right at the first stop light Valley Auto Drive.
- 4. Make an immediate right into the parking lot of the Greenfield Business Center.
- 5. We are in the 2nd large building on the right #4115.
- 6. Our office is on the ground floor in suite 104.

Mesa Office Address: 4115 E Valley Auto Drive, Ste 104 Mesa, AZ 85206

Chandler Office Address: 1490 S Price Road, Suite 109a Chandler, AZ 85286

Global Professional Building